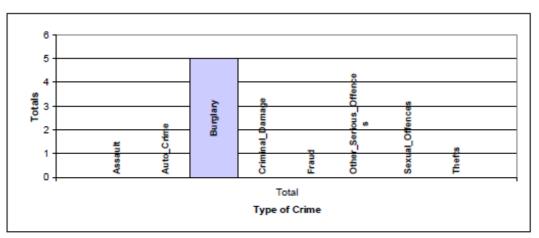

| Crime Group            | Total |
|------------------------|-------|
| Assault                | 0     |
| Auto_Crime             | 0     |
| Burglary               | 5     |
| Criminal_Damage        | 0     |
| Fraud                  | 0     |
| Other_Serious_Offences | 0     |
| Sexual_Offences        | 0     |
| Thefts                 | 0     |
| Grand Total            | 5     |

A Table of Crime in the Study Area (Above) and corresponding Graph (Below)

Produced by Ian Cunningham, Crime Analyst, SYP

Produced on 27/08/2013