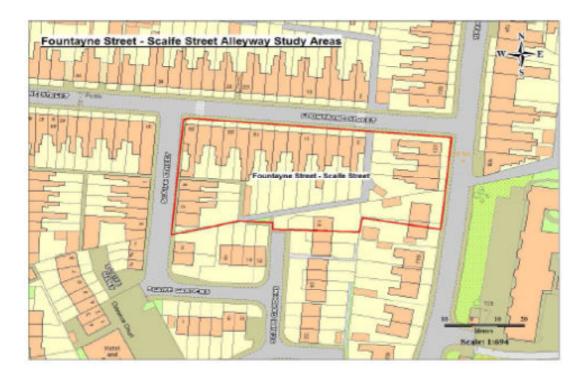

# **Crime Statistics**

| Crime Analysis Study Area:          | = | Fountayne Street - Scaife Street Study Area |
|-------------------------------------|---|---------------------------------------------|
| Size of Study Area from Application | = | Please see map                              |
| Study Period Start:                 | = | 01/08/2012                                  |
| Study Period End:                   | = | 31/07/2013                                  |
| Date Study Completed                | = | 27/08/2013                                  |
| Number of Months in Study Period    | = | 12                                          |
| Geocoding Accuracy Rate             | = | 95%                                         |