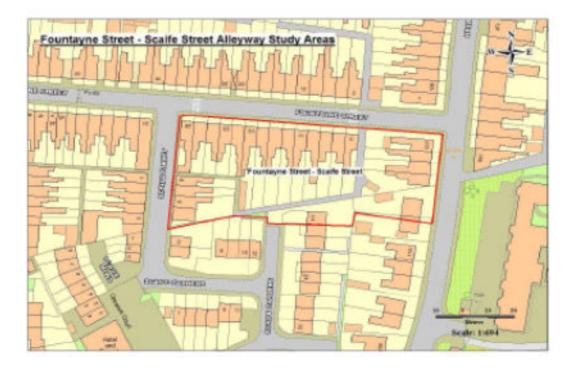

# **Crime Statistics**

| Crime Analysis Study Area:          | = | Fountayne Street - Scaife Street Study Area |
|-------------------------------------|---|---------------------------------------------|
| Size of Study Area from Application | = | Please see map                              |
| Study Period Start:                 | = | 01/08/2012                                  |
| Study Period End:                   | = | 31/07/2013                                  |
| Date Study Completed                | = | 27/08/2013                                  |
| Number of Months in Study Period    | = | 12                                          |
| Geocoding Accuracy Rate             | = | 95%                                         |

# NYP ASB General Incidents Report

| ASB Analysis Study Area:            | - | Fountayne Street - Scaife Street Study Area |
|-------------------------------------|---|---------------------------------------------|
| Size of Study Area from Application | = | Please see map                              |
| Study Period Start:                 |   | 01/08/2012                                  |
| Study Period End:                   | - | 31/07/2013                                  |
| Date Study Completed                | = | 27/08/2013                                  |
| Number of Months in Study Period    |   | 12                                          |
| Geocoding Accuracy Rate             | = | 95%                                         |