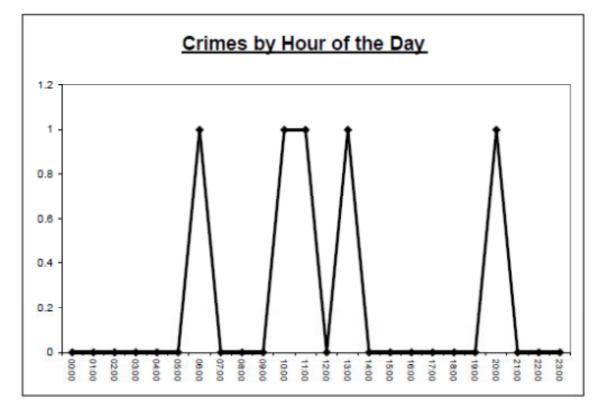

Expected Average Crime per Month =

0.4

Expected Average Crime per Day =

0.7

A Table and Graph of Crime by Hour of the Day in the Study Area

5

|      | 00100 | 00:00 | 01:00 | 02:00 | 03:00 | 04:00 | 05:00 | 06:00 | 07:00 | 08:00 | 09:00 | 10:00 | 11:00 | 12:00 | 13:00 | 14:00 | 15:00 | 16:00 | 17:00 | 18:00 | 19:00 | 20:00 | 21:00 | 22:00 | 23:00 | Total |
|------|-------|-------|-------|-------|-------|-------|-------|-------|-------|-------|-------|-------|-------|-------|-------|-------|-------|-------|-------|-------|-------|-------|-------|-------|-------|-------|
| Tota | al I  | 0     | 0     | 0     | 0     | 0     | 0     | 1     | 0     | 0     | 0     | 1     | 1     | 0     | 1     | 0     | 0     | 0     | 0     | 0     | 0     | 1     | 0     | 0     | 0     | 5     |